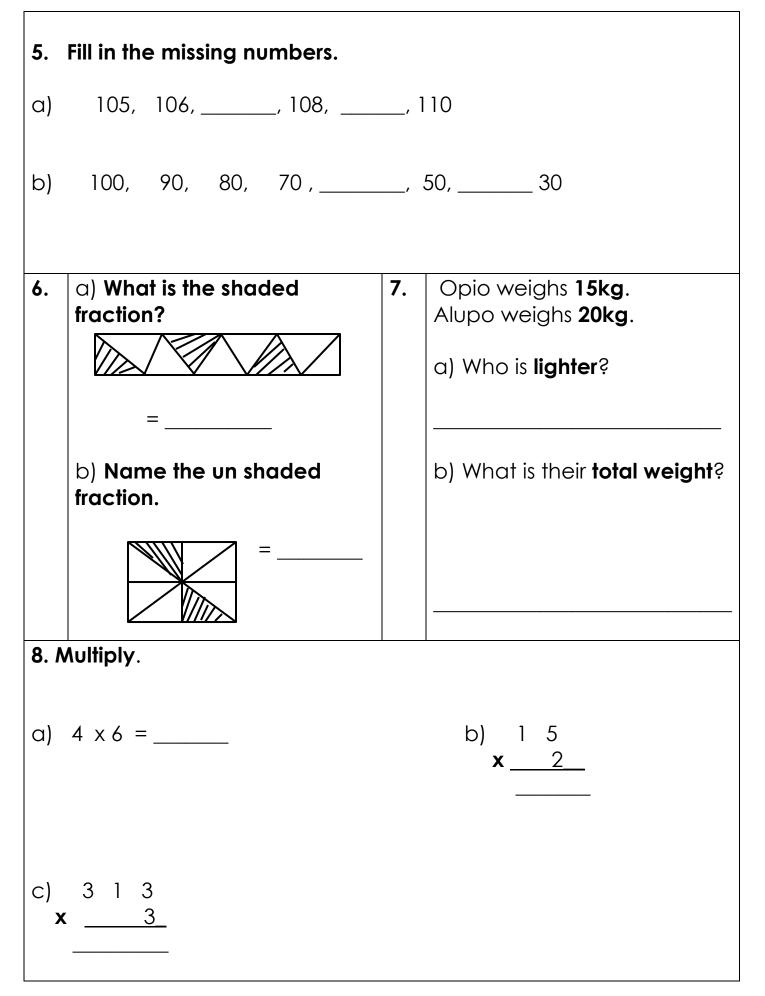

|  |
|---------------|-----------------------------------|----|---------------------------------------------|--|
| 1.            | Subtract:                         | 3. | Write the place value of the circled digit. |  |
|               | a) 8<br>- <u>3</u>                |    | a) 3 6                                      |  |
|               | b) 5 6 2<br>- <u>3 3 1</u>        |    | b) 🧿 4 2                                    |  |
| 2.            | Draw the sets.                    | 4. | Add:                                        |  |
|               | a) A set of <u>five flowers</u> . |    | a) 3 5<br>+ <u>5 2</u>                      |  |
|               | b) An empty set.                  | _  | b) 4 5 3                                    |  |



| 9.  | <ul> <li>a) Tell the time.</li> <li>11 12 1'</li> <li>10 2-</li> <li>9 - 3-</li> <li>8 4 -</li> <li>7 6 5</li> </ul> b) What is the last month of the year? | 12. | A tank has 26 litres.<br>A jerrycan has 10 litres.<br>a) Which container holds<br>more liquid?<br>b) Subtract 10 litres from 26<br>litres. |
|-----|-------------------------------------------------------------------------------------------------------------------------------------------------------------|-----|--------------------------------------------------------------------------------------------------------------------------------------------|
| 10. | Draw these shapes.<br>a) circle<br>b) cylinder                                                                                                              | 13. |