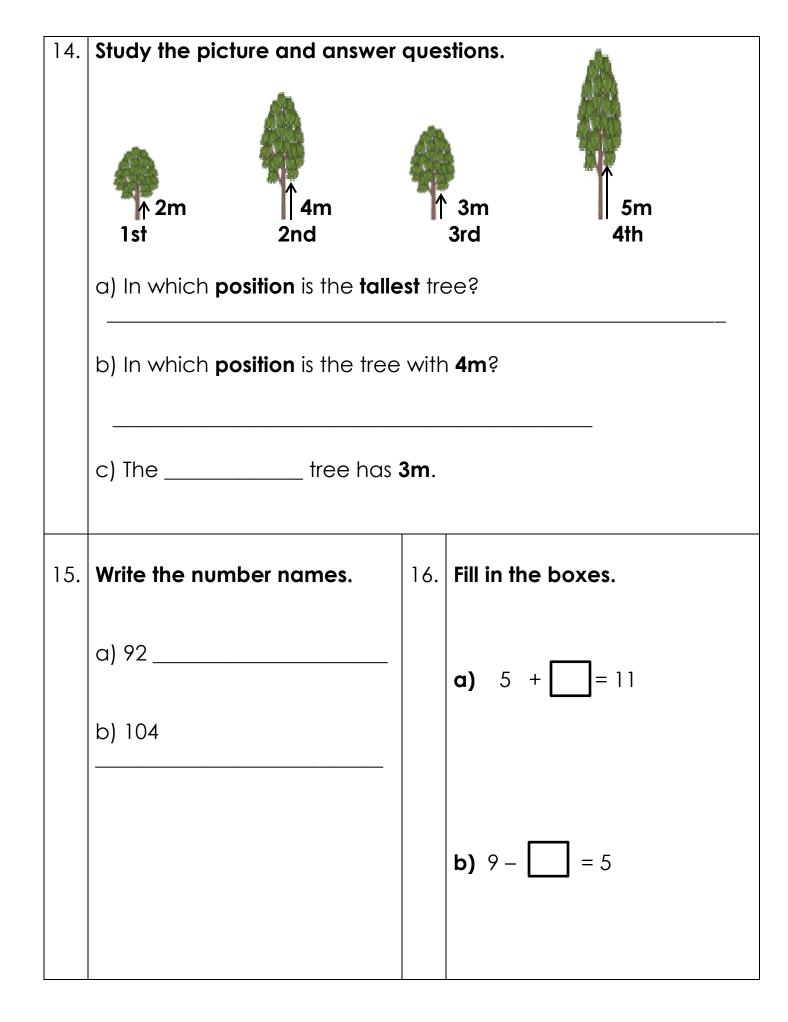

------------------------|-----|--------------------------------------------------------------------------------------------------------------------------------------------|
| 10. | Draw these shapes.<br>a) circle<br>b) cylinder                                                                                                              | 13. | Fill in the <u>hundreds</u> , <u>tens</u> and <u>ones</u> .<br>a) 4 6 3 = $H T O$<br>b) $H H H H H$<br>=tenones                            |
| 11. | Write the number symbols.<br>eighty two<br>A third<br>fifth                                                                                                 |     |                                                                                                                                            |



| 17. | <ul> <li>a) Write the months of the year which begins with letter "J".</li> <li>b) Which month comes after April?</li> </ul> | 18. | Name the shape below.   Image: square below.   b) Find the area of the square below.   Image: square units |
|-----|------------------------------------------------------------------------------------------------------------------------------|-----|------------------------------------------------------------------------------------------------------------|
| 19. | <b>Divide:</b><br>a) <b>20</b> ÷ <b>4</b> =                                                                                  | 20. | <b>a) Expand</b> :<br>77 =<br>8 2 0 =                                                                      |
|     | b) Share <b>24</b> books among <b>6</b><