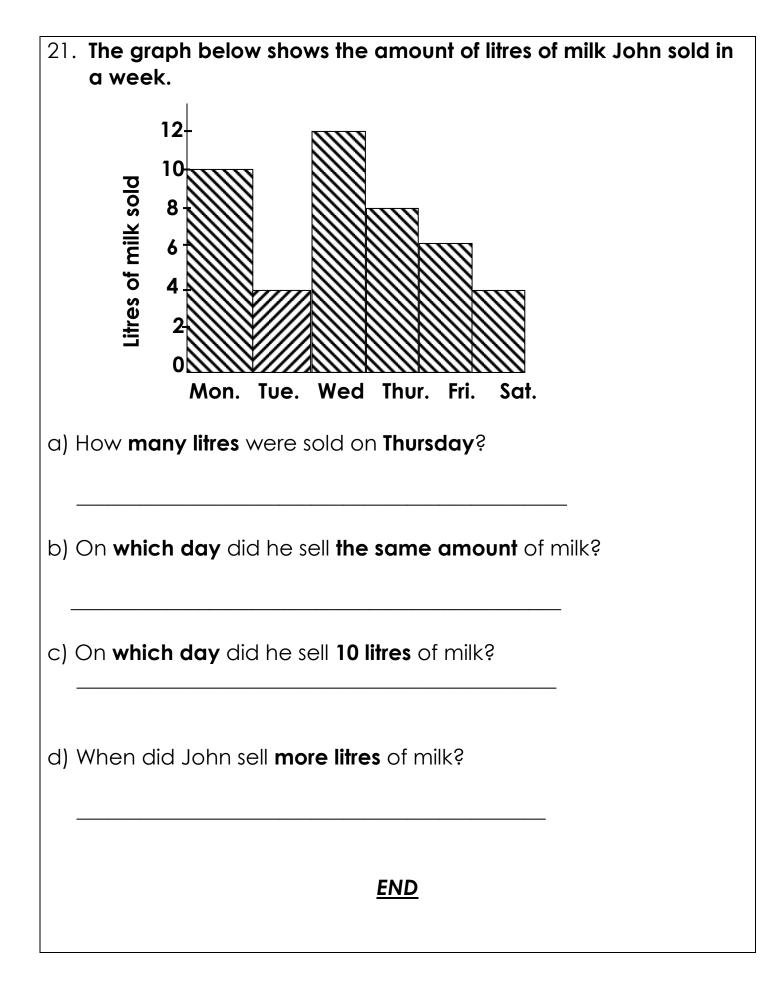

rea of the square below.   Image: square units |
|-----|------------------------------------------------------------------------------------------------------------------------------|-----|------------------------------------------------------------------------------------------------------------|
| 19. | <b>Divide:</b><br>a) <b>20</b> ÷ <b>4</b> =                                                                                  | 20. | <b>a) Expand</b> :<br>77 =<br>8 2 0 =                                                                      |
|     | b) Share <b>24</b> books among <b>6</b><br>children.<br>How many books does each<br>child get?                               |     | <ul> <li>b) What number has been expanded?</li> <li>200 + 30 + 2 =</li> </ul>                              |